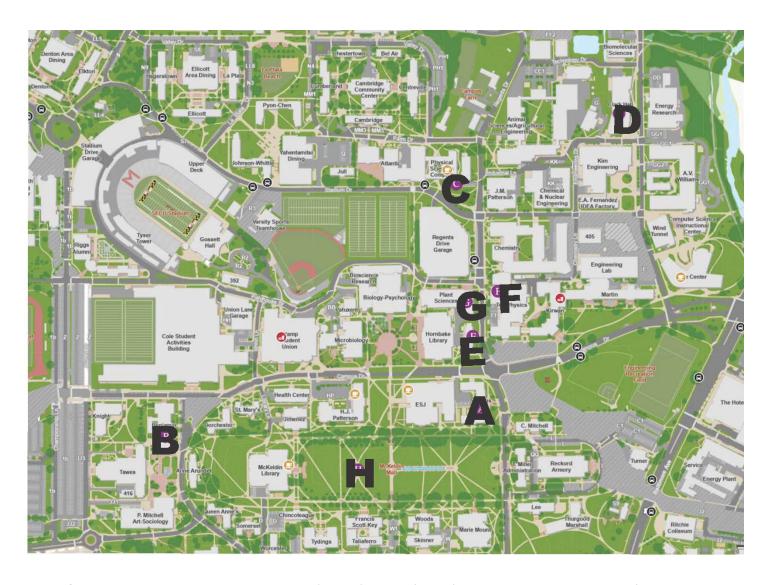

## Maryland STEM Festival at College Park Map

- A, Symons Hall- 11:00 am -1:00 pm: STEM Careers in Agriculture, Food, and the Environment-
- B, Benjamin Building-12:00 pm 3:00 pm: Maryland KidWind,
- C, Physical Sciences Buidling12:00 pm 4:00 pm Solar Observing and looking into the Cosmos
- D, Clark Hall, 12:30 pm 2:30 pm: Meet Maryland Engineering
- E, Geology Building-1:00 pm 4:00 pm: Geology and Planetary Science Demos
- F, Physics/Toll Building-2:00 pm 4:00 pm: UMD Physics Demo Session
- **G, Plant Life Building 2:00 pm 2:30 pm:** Mesozoic Maryland: The Age of Dinosaurs in Our Neighborhood
- D, Clark Hall- 2:30 pm 3:30 pm: UMD Fire Protection Engineering Information Session

  H McKeldin Mall, 4:00 pm- 7:30 pm Terps in Tech at the Homecoming Carnival